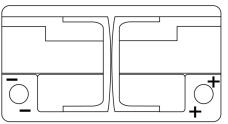

## **AGM CK820**





| Part number                    | CK820         |
|--------------------------------|---------------|
| Technology                     | AGM           |
| EAN/GTIN                       | 3661024017039 |
| Voltage                        | 12 V          |
| Capacity                       | 82.0 Ah       |
| CCA                            | 800 A         |
| Length                         | 315 mm        |
| Width                          | 175 mm        |
| Height                         | 190 mm        |
| Box size                       | L04           |
| Polarity                       | ETN 0         |
| Terminal Type                  | EN taper post |
| Hold Down                      | B13           |
| Weights (subject of variation) | 23.30 kg      |

Polarity



## **Terminal Type**



PositiveTerminal



Ø17.9

17

NegativeTerminal

Hold Down



Design, features and specifications are subject to change without notice. We disclaim any representation or warranty, express or implied, concerning the data or recommendations, and in no event shall be liable for any loss or damage claimed to have arisen as a result. Some products may not be available in your local market.