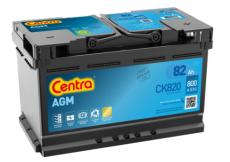

## **AGM CK820**

| Part number                    | CK820         |
|--------------------------------|---------------|
| Technology                     | AGM           |
| EAN/GTIN                       | 3661024017039 |
| Voltage                        | 12 V          |
| Capacity                       | 82.0 Ah       |
| CCA                            | 800 A         |
| Length                         | 315 mm        |
| Width                          | 175 mm        |
| Height                         | 190 mm        |
| Box size                       | L04           |
| Polarity                       | ETN 0         |
| Terminal Type                  | EN taper post |
| Hold Down                      | B13           |
| Weights (subject of variation) | 23.30 kg      |