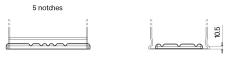

## **Terminal Type**

PositiveTerminal

Ø17.9

17

NegativeTerminal

Hold Down

Design, features and specifications are subject to change without notice. We disclaim any representation or warranty, express or implied, concerning the data or recommendations, and in no event shall be liable for any loss or damage claimed to have arisen as a result. Some products may not be available in your local market.