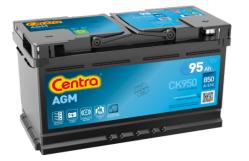

## **Batteries for Cars**

**AGM CK950** 

-----

| Part number                    | CK950         |
|--------------------------------|---------------|
| Technology                     | AGM           |
| EAN/GTIN                       | 3661024015745 |
| Voltage                        | 12 V          |
| Capacity                       | 95.0 Ah       |
| CCA                            | 850 A         |
| Length                         | 353 mm        |
| Width                          | 175 mm        |
| Height                         | 190 mm        |
| Box size                       | L05           |
| Polarity                       | ETN 0         |
| Terminal Type                  | EN taper post |
| Hold Down                      | B13           |
| Weights (subject of variation) | 26.10 kg      |