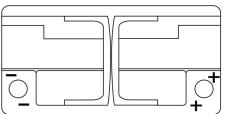

## **Batteries for Cars**

**AGM CK950** 

-----

| Part number                    | CK950         |
|--------------------------------|---------------|
| Technology                     | AGM           |
| EAN/GTIN                       | 3661024015745 |
| Voltage                        | 12 V          |
| Capacity                       | 95.0 Ah       |
| CCA                            | 850 A         |
| Length                         | 353 mm        |
| Width                          | 175 mm        |
| Height                         | 190 mm        |
| Box size                       | L05           |
| Polarity                       | ETN 0         |
| Terminal Type                  | EN taper post |
| Hold Down                      | B13           |
| Weights (subject of variation) | 26.10 kg      |

Polarity

**Terminal Type** 

Ø19.5

 $\bigcup$ 

17

PositiveTerminal

NegativeTerminal

Design, features and specifications are subject to change without notice. We disclaim any representation or warranty, express or implied, concerning the data or recommendations, and in no event shall be liable for any loss or damage claimed to have arisen as a result. Some products may not be available in your local market.