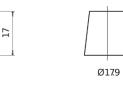

Polarity

**Terminal Type** 

Ø19.5

NegativeTerminal

17

PositiveTerminal

Hold Down

Design, features and specifications are subject to change without notice. We disclaim any representation or warranty, express or implied, concerning the data or recommendations, and in no event shall be liable for any loss or damage claimed to have arisen as a result. Some products may not be available in your local market.