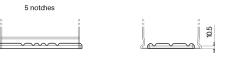

Polarity

**Terminal Type** 

Ø19.5

NegativeTerminal

17

PositiveTerminal

Hold Down

Design, features and specifications are subject to change without notice. We disclaim any representation or warranty, express or implied, concerning the data or recommendations, and in no event shall be liable for any loss or damage claimed to have arisen as a result. Some products may not be available in your local market.