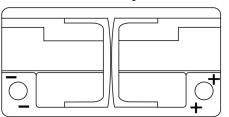

Polarity

**Terminal Type** 

Ø19.5

NegativeTerminal

17

PositiveTerminal

Hold Down

Design, features and specifications are subject to change without notice. We disclaim any representation or warranty, express or implied, concerning the data or recommendations, and in no event shall be liable for any loss or damage claimed to have arisen as a result. Some products may not be available in your local market.