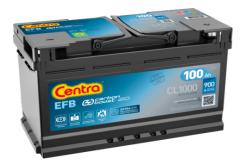

## **EFB CL1000**

| Part number                    | CL1000        |
|--------------------------------|---------------|
| Technology                     | EFB           |
| EAN/GTIN                       | 3661024016902 |
| Voltage                        | 12 V          |
| Capacity                       | 100.0 Ah      |
| CCA                            | 900 A         |
| Length                         | 353 mm        |
| Width                          | 175 mm        |
| Height                         | 190 mm        |
| Box size                       | L05           |
| Polarity                       | ETN 0         |
| Terminal Type                  | EN taper post |
| Hold Down                      | B13           |
| Weights (subject of variation) | 25.50 kg      |