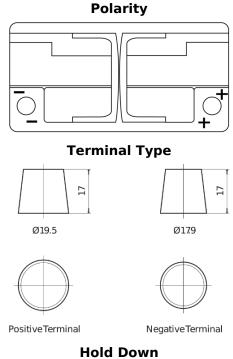

## **EFB CL1000**

| Part number                    | CL1000        |
|--------------------------------|---------------|
| Technology                     | EFB           |
| EAN/GTIN                       | 3661024016902 |
| Voltage                        | 12 V          |
| Capacity                       | 100.0 Ah      |
| CCA                            | 900 A         |
| Length                         | 353 mm        |
| Width                          | 175 mm        |
| Height                         | 190 mm        |
| Box size                       | L05           |
| Polarity                       | ETN 0         |
| Terminal Type                  | EN taper post |
| Hold Down                      | B13           |
| Weights (subject of variation) | 25.50 kg      |