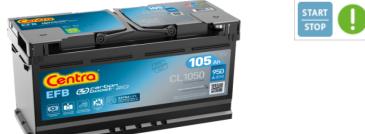

## **EFB CL1050**

| Part number                    | CL1050        |
|--------------------------------|---------------|
| Technology                     | EFB           |
| EAN/GTIN                       | 3661024016872 |
| Voltage                        | 12 V          |
| Capacity                       | 105.0 Ah      |
| CCA                            | 950 A         |
| Length                         | 392 mm        |
| Width                          | 175 mm        |
| Height                         | 190 mm        |
| Box size                       | L06           |
| Polarity                       | ETN 0         |
| Terminal Type                  | EN taper post |
| Hold Down                      | B13           |
| Weights (subject of variation) | 27.20 kg      |
|                                |               |