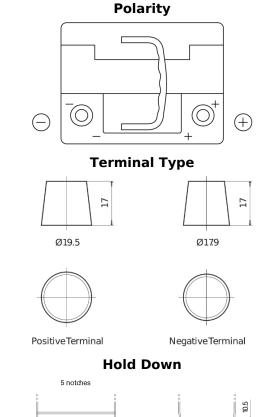

## EFB CL550

| Part number                    | CL550         |
|--------------------------------|---------------|
| Technology                     | EFB           |
| EAN/GTIN                       | 3661024016681 |
| Voltage                        | 12 V          |
| Capacity                       | 55.0 Ah       |
| CCA                            | 540 A         |
| Length                         | 207 mm        |
| Width                          | 175 mm        |
| Height                         | 190 mm        |
| Box size                       | L01           |
| Polarity                       | ETN 0         |
| Terminal Type                  | EN taper post |
| Hold Down                      | B13           |
| Weights (subject of variation) | 14.10 kg      |