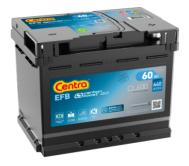

## **EFB CL600**

| Part number                    | CL600         |
|--------------------------------|---------------|
| Technology                     | EFB           |
| EAN/GTIN                       | 3661024015684 |
| Voltage                        | 12 V          |
| Capacity                       | 60.0 Ah       |
| CCA                            | 640 A         |
| Length                         | 242 mm        |
| Width                          | 175 mm        |
| Height                         | 190 mm        |
| Box size                       | L02           |
| Polarity                       | ETN 0         |
| Terminal Type                  | EN taper post |
| Hold Down                      | B13           |
| Weights (subject of variation) | 17.00 kg      |