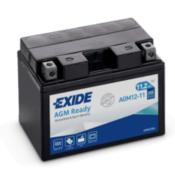

## **AGM Ready AGM12-11**

| Part number                    | AGM12-11      |
|--------------------------------|---------------|
| Technology                     | AGM           |
| EAN/GTIN                       | 3661024037617 |
| Voltage                        | 12 V          |
| Capacity                       | 11.0 Ah       |
| CCA                            | 205 A         |
| Length                         | 150 mm        |
| Width                          | 90 mm         |
| Height                         | 110 mm        |
| Box size                       | C74           |
| Polarity                       | ETN 1         |
| Terminal Type                  | M04           |
| Hold Down                      | В0            |
| Weights (subject of variation) | 4.10 kg       |