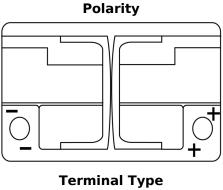

## **EFB CL700**

| Part number                    | CL700         |
|--------------------------------|---------------|
| Technology                     | EFB           |
| EAN/GTIN                       | 3661024015691 |
| Voltage                        | 12 V          |
| Capacity                       | 70.0 Ah       |
| CCA                            | 760 A         |
| Length                         | 278 mm        |
| Width                          | 175 mm        |
| Height                         | 190 mm        |
| Box size                       | L03           |
| Polarity                       | ETN 0         |
| Terminal Type                  | EN taper post |
| Hold Down                      | B13           |
| Weights (subject of variation) | 19.30 kg      |