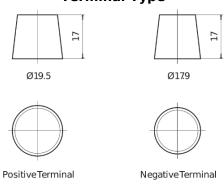

## **EFB CL700**

| Part number                    | CL700         |
|--------------------------------|---------------|
| Technology                     | EFB           |
| EAN/GTIN                       | 3661024015691 |
| Voltage                        | 12 V          |
| Capacity                       | 70.0 Ah       |
| CCA                            | 760 A         |
| Length                         | 278 mm        |
| Width                          | 175 mm        |
| Height                         | 190 mm        |
| Box size                       | L03           |
| Polarity                       | ETN 0         |
| Terminal Type                  | EN taper post |
| Hold Down                      | B13           |
| Weights (subject of variation) | 19.30 kg      |