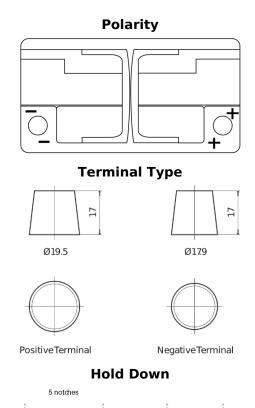

## **EFB CL752**

| Part number                    | CL752         |
|--------------------------------|---------------|
| Technology                     | EFB           |
| EAN/GTIN                       | 3661024016582 |
| Voltage                        | 12 V          |
| Capacity                       | 75.0 Ah       |
| CCA                            | 730 A         |
| Length                         | 315 mm        |
| Width                          | 175 mm        |
| Height                         | 175 mm        |
| Box size                       | LB4           |
| Polarity                       | ETN 0         |
| Terminal Type                  | EN taper post |
| Hold Down                      | B13           |
| Weights (subject of variation) | 18.60 kg      |