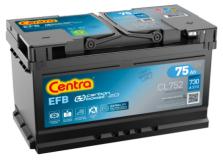

## **EFB CL752**

| Part number                    | CL752         |
|--------------------------------|---------------|
| Technology                     | EFB           |
| EAN/GTIN                       | 3661024016582 |
| Voltage                        | 12 V          |
| Capacity                       | 75.0 Ah       |
| CCA                            | 730 A         |
| Length                         | 315 mm        |
| Width                          | 175 mm        |
| Height                         | 175 mm        |
| Box size                       | LB4           |
| Polarity                       | ETN 0         |
| Terminal Type                  | EN taper post |
| Hold Down                      | B13           |
| Weights (subject of variation) | 18.60 kg      |