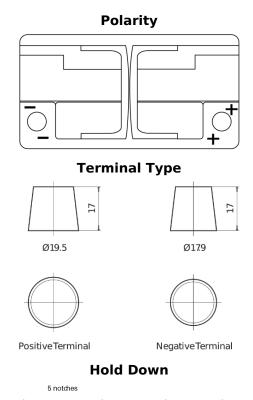

## **EFB CL800**

| Part number                    | CL800         |
|--------------------------------|---------------|
| Technology                     | EFB           |
| EAN/GTIN                       | 3661024015707 |
| Voltage                        | 12 V          |
| Capacity                       | 80.0 Ah       |
| CCA                            | 800 A         |
| Length                         | 315 mm        |
| Width                          | 175 mm        |
| Height                         | 190 mm        |
| Box size                       | L04           |
| Polarity                       | ETN 0         |
| Terminal Type                  | EN taper post |
| Hold Down                      | B13           |
| Weights (subject of variation) | 22.10 kg      |