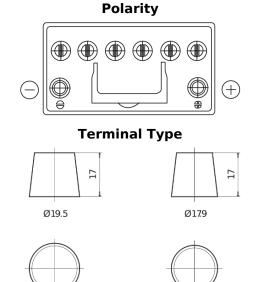

## **EFB CL954**

| Part number                    | CL954         |
|--------------------------------|---------------|
| Technology                     | EFB           |
| EAN/GTIN                       | 3661024016667 |
| Voltage                        | 12 V          |
| Capacity                       | 95.0 Ah       |
| CCA                            | 800 A         |
| Length                         | 306 mm        |
| Width                          | 173 mm        |
| Height                         | 222 mm        |
| Box size                       | D31           |
| Polarity                       | ETN 0         |
| Terminal Type                  | EN taper post |
| Hold Down                      | Korean B1     |
| Weights (subject of variation) | 21.80 kg      |