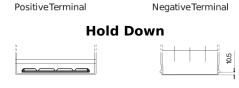

## **EFB CL954**

| Part number                    | CL954         |
|--------------------------------|---------------|
| Technology                     | EFB           |
| EAN/GTIN                       | 3661024016667 |
| Voltage                        | 12 V          |
| Capacity                       | 95.0 Ah       |
| CCA                            | 800 A         |
| Length                         | 306 mm        |
| Width                          | 173 mm        |
| Height                         | 222 mm        |
| Box size                       | D31           |
| Polarity                       | ETN 0         |
| Terminal Type                  | EN taper post |
| Hold Down                      | Korean B1     |
| Weights (subject of variation) | 21.80 kg      |