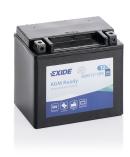

## **AGM Ready AGM12-12M**

| Part number                    | AGM12-12M     |
|--------------------------------|---------------|
| Technology                     | AGM           |
| EAN/GTIN                       | 3661024036672 |
| Voltage                        | 12 V          |
| Capacity                       | 12.0 Ah       |
| CCA                            | 200 A         |
| Length                         | 150 mm        |
| Width                          | 90 mm         |
| Height                         | 145 mm        |
| Box size                       | C56           |
| Polarity                       | ETN 1         |
| Terminal Type                  | M12           |
| Hold Down                      | В0            |
| Weights (subject of variation) | 4.90 kg       |