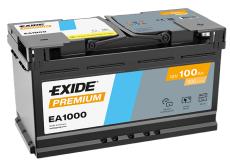

## **Premium EA1000**

| Part number                    | EA1000        |
|--------------------------------|---------------|
| Technology                     | Flooded       |
| EAN/GTIN                       | 3661024034258 |
| Voltage                        | 12 V          |
| Capacity                       | 100.0 Ah      |
| CCA                            | 900 A         |
| Length                         | 353 mm        |
| Width                          | 175 mm        |
| Height                         | 190 mm        |
| Box size                       | L05           |
| Polarity                       | ETN 0         |
| Terminal Type                  | EN taper post |
| Hold Down                      | B13           |
| Weights (subject of variation) | 22.60 kg      |