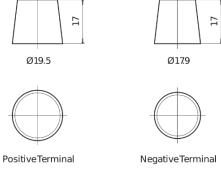

0**



| Part number                    | EA1000        |
|--------------------------------|---------------|
| Technology                     | Flooded       |
| EAN/GTIN                       | 3661024034258 |
| Voltage                        | 12 V          |
| Capacity                       | 100.0 Ah      |
| CCA                            | 900 A         |
| Length                         | 353 mm        |
| Width                          | 175 mm        |
| Height                         | 190 mm        |
| Box size                       | L05           |
| Polarity                       | ETN 0         |
| Terminal Type                  | EN taper post |
| Hold Down                      | B13           |
| Weights (subject of variation) | 22.60 kg      |

## Polarity Terminal Type



## **Hold Down**



Design, features and specifications are subject to change without notice. We disclaim any representation or warranty, express or implied, concerning the data or recommendations, and in no event shall be liable for any loss or damage claimed to have arisen as a result. Some products may not be available in your local market.