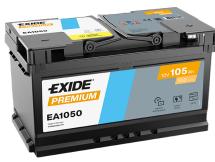

## **Premium EA1050**

| Part number                    | EA1050        |
|--------------------------------|---------------|
| Technology                     | Flooded       |
| EAN/GTIN                       | 3661024034302 |
| Voltage                        | 12 V          |
| Capacity                       | 105.0 Ah      |
| CCA                            | 850 A         |
| Length                         | 315 mm        |
| Width                          | 175 mm        |
| Height                         | 205 mm        |
| Box size                       | LH4           |
| Polarity                       | ETN 0         |
| Terminal Type                  | EN taper post |
| Hold Down                      | B13           |
| Weights (subject of variation) | 23.10 kg      |