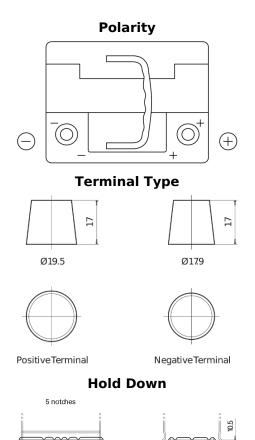

## **Premium EA530**

| Part number                    | EA530         |
|--------------------------------|---------------|
| Technology                     | Flooded       |
| EAN/GTIN                       | 3661024034203 |
| Voltage                        | 12 V          |
| Capacity                       | 53.0 Ah       |
| CCA                            | 540 A         |
| Length                         | 207 mm        |
| Width                          | 175 mm        |
| Height                         | 190 mm        |
| Box size                       | L01           |
| Polarity                       | ETN 0         |
| Terminal Type                  | EN taper post |
| Hold Down                      | B13           |
| Weights (subject of variation) | 12.70 kg      |
|                                |               |