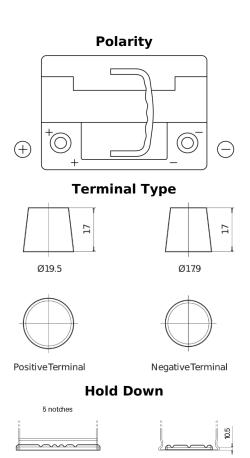

## **Premium EA601**

| Part number                    | EA601         |
|--------------------------------|---------------|
| Technology                     | Flooded       |
| EAN/GTIN                       | 3661024034234 |
| Voltage                        | 12 V          |
| Capacity                       | 60.0 Ah       |
| CCA                            | 600 A         |
| Length                         | 242 mm        |
| Width                          | 175 mm        |
| Height                         | 190 mm        |
| Box size                       | L02           |
| Polarity                       | ETN 1         |
| Terminal Type                  | EN taper post |
| Hold Down                      | B13           |
| Weights (subject of variation) | 15.00 kg      |
|                                |               |