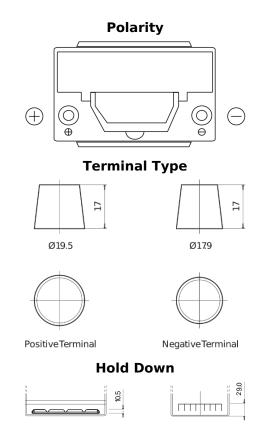

## **Premium EA755**

| Part number                    | EA755         |
|--------------------------------|---------------|
| Technology                     | Flooded       |
| EAN/GTIN                       | 3661024034173 |
| Voltage                        | 12 V          |
| Capacity                       | 75.0 Ah       |
| CCA                            | 630 A         |
| Length                         | 270 mm        |
| Width                          | 173 mm        |
| Height                         | 222 mm        |
| Box size                       | D26           |
| Polarity                       | ETN 1         |
| Terminal Type                  | EN taper post |
| Hold Down                      | Korean B1+B6  |
| Weights (subject of variation) | 17.40 kg      |