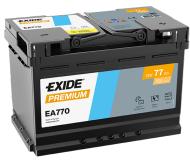

## **Premium EA770**

| Part number                    | EA770         |
|--------------------------------|---------------|
| Technology                     | Flooded       |
| EAN/GTIN                       | 3661024034241 |
| Voltage                        | 12 V          |
| Capacity                       | 77.0 Ah       |
| CCA                            | 760 A         |
| Length                         | 278 mm        |
| Width                          | 175 mm        |
| Height                         | 190 mm        |
| Box size                       | L03           |
| Polarity                       | ETN 0         |
| Terminal Type                  | EN taper post |
| Hold Down                      | B13           |
| Weights (subject of variation) | 17.50 kg      |