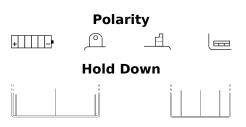

## **Conventional EB16-B**

|  | Part number                    | EB16-B        |
|--|--------------------------------|---------------|
|  | Technology                     | Flooded       |
|  | EAN/GTIN                       | 3661024033480 |
|  | Voltage                        | 12 V          |
|  | Capacity                       | 19.0 Ah       |
|  | CCA                            | 190 A         |
|  | Length                         | 175 mm        |
|  | Width                          | 100 mm        |
|  | Height                         | 155 mm        |
|  | Box size                       | C62           |
|  | Polarity                       | ETN 1         |
|  | Terminal Type                  | M06           |
|  | Hold Down                      | В0            |
|  | Weights (subject of variation) | 6.00 kg       |
|  |                                |               |