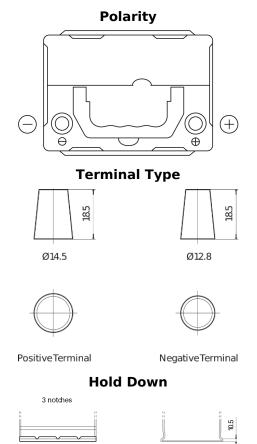

## **Excell EB356A**

| Part number                    | EB356A         |
|--------------------------------|----------------|
| Technology                     | Flooded        |
| EAN/GTIN                       | 3661024034883  |
| Voltage                        | 12 V           |
| Capacity                       | 35.0 Ah        |
| CCA                            | 240 A          |
| Length                         | 187 mm         |
| Width                          | 127 mm         |
| Height                         | 220 mm         |
| Box size                       | B19            |
| Polarity                       | ETN 0          |
| Terminal Type                  | JIS taper post |
| Hold Down                      | Korean B1 Long |
| Weights (subject of variation) | 8.90 kg        |