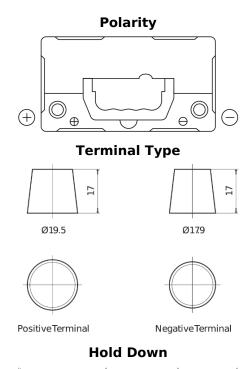

## **Excell EB455**

| Part number                    | EB455         |
|--------------------------------|---------------|
| Technology                     | Flooded       |
| EAN/GTIN                       | 3661024034388 |
| Voltage                        | 12 V          |
| Capacity                       | 45.0 Ah       |
| CCA                            | 330 A         |
| Length                         | 237 mm        |
| Width                          | 127 mm        |
| Height                         | 227 mm        |
| Box size                       | B24           |
| Polarity                       | ETN 1         |
| Terminal Type                  | EN taper post |
| Hold Down                      | В0            |
| Weights (subject of variation) | 11.40 kg      |