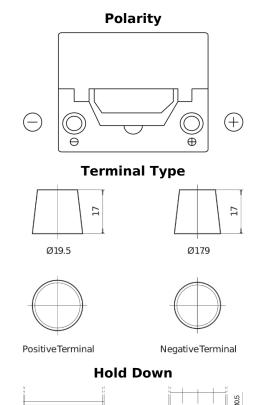

## **Excell EB504**

| Part number                    | EB504         |
|--------------------------------|---------------|
| Technology                     | Flooded       |
| EAN/GTIN                       | 3661024034401 |
| Voltage                        | 12 V          |
| Capacity                       | 50.0 Ah       |
| CCA                            | 360 A         |
| Length                         | 200 mm        |
| Width                          | 173 mm        |
| Height                         | 222 mm        |
| Box size                       | D20           |
| Polarity                       | ETN 0         |
| Terminal Type                  | EN taper post |
| Hold Down                      | Korean B1     |
| Weights (subject of variation) | 12.90 kg      |