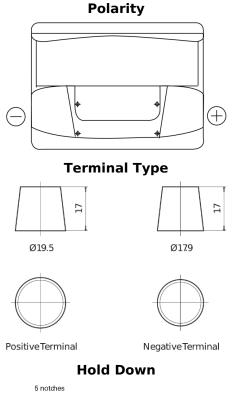

## **Excell EB602**

| Part number                    | EB602         |
|--------------------------------|---------------|
| Technology                     | Flooded       |
| EAN/GTIN                       | 3661024034630 |
| Voltage                        | 12 V          |
| Capacity                       | 60.0 Ah       |
| CCA                            | 540 A         |
| Length                         | 242 mm        |
| Width                          | 175 mm        |
| Height                         | 175 mm        |
| Box size                       | LB2           |
| Polarity                       | ETN 0         |
| Terminal Type                  | EN taper post |
| Hold Down                      | B13           |
| Weights (subject of variation) | 12.90 kg      |