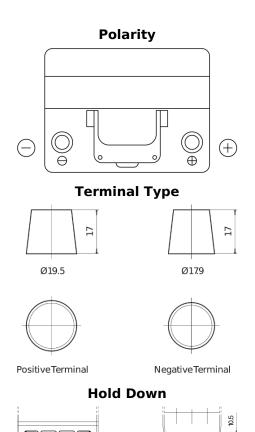

## **Excell EB604**

| Part number                    | EB604         |
|--------------------------------|---------------|
| Technology                     | Flooded       |
| EAN/GTIN                       | 3661024034418 |
| Voltage                        | 12 V          |
| Capacity                       | 60.0 Ah       |
| CCA                            | 480 A         |
| Length                         | 230 mm        |
| Width                          | 173 mm        |
| Height                         | 222 mm        |
| Box size                       | D23           |
| Polarity                       | ETN 0         |
| Terminal Type                  | EN taper post |
| Hold Down                      | Korean B1     |
| Weights (subject of variation) | 14.60 kg      |
|                                |               |