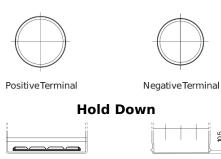

## **Excell EB605**

| Part number                    | EB605         |
|--------------------------------|---------------|
| Technology                     | Flooded       |
| EAN/GTIN                       | 3661024034425 |
| Voltage                        | 12 V          |
| Capacity                       | 60.0 Ah       |
| CCA                            | 480 A         |
| Length                         | 230 mm        |
| Width                          | 173 mm        |
| Height                         | 222 mm        |
| Box size                       | D23           |
| Polarity                       | ETN 1         |
| Terminal Type                  | EN taper post |
| Hold Down                      | Korean B1     |
| Weights (subject of variation) | 14.60 kg      |