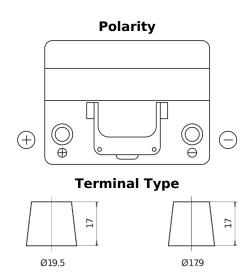

## **Excell EB605**

| Part number                    | EB605         |
|--------------------------------|---------------|
| Technology                     | Flooded       |
| EAN/GTIN                       | 3661024034425 |
| Voltage                        | 12 V          |
| Capacity                       | 60.0 Ah       |
| CCA                            | 480 A         |
| Length                         | 230 mm        |
| Width                          | 173 mm        |
| Height                         | 222 mm        |
| Box size                       | D23           |
| Polarity                       | ETN 1         |
| Terminal Type                  | EN taper post |
| Hold Down                      | Korean B1     |
| Weights (subject of variation) | 14.60 kg      |