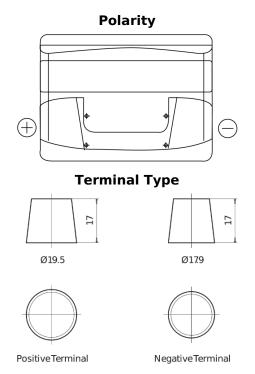

## **Excell EB621**

| Part number                    | EB621         |
|--------------------------------|---------------|
| Technology                     | Flooded       |
| EAN/GTIN                       | 3661024034548 |
| Voltage                        | 12 V          |
| Capacity                       | 62.0 Ah       |
| CCA                            | 540 A         |
| Length                         | 242 mm        |
| Width                          | 175 mm        |
| Height                         | 190 mm        |
| Box size                       | L02           |
| Polarity                       | ETN 1         |
| Terminal Type                  | EN taper post |
| Hold Down                      | B13           |
| Weights (subject of variation) | 14.20 kg      |