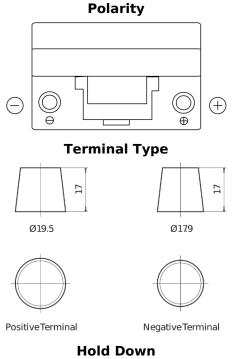

## **Excell EB704**

| Part number                    | EB704         |
|--------------------------------|---------------|
| Technology                     | Flooded       |
| EAN/GTIN                       | 3661024034432 |
| Voltage                        | 12 V          |
| Capacity                       | 70.0 Ah       |
| CCA                            | 540 A         |
| Length                         | 270 mm        |
| Width                          | 173 mm        |
| Height                         | 222 mm        |
| Box size                       | D26           |
| Polarity                       | ETN 0         |
| Terminal Type                  | EN taper post |
| Hold Down                      | Korean B1+B6  |
| Weights (subject of variation) | 16.10 kg      |