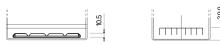

## **Excell EB704**

| Part number                    | EB704         |
|--------------------------------|---------------|
| Technology                     | Flooded       |
| EAN/GTIN                       | 3661024034432 |
| Voltage                        | 12 V          |
| Capacity                       | 70.0 Ah       |
| CCA                            | 540 A         |
| Length                         | 270 mm        |
| Width                          | 173 mm        |
| Height                         | 222 mm        |
| Box size                       | D26           |
| Polarity                       | ETN 0         |
| Terminal Type                  | EN taper post |
| Hold Down                      | Korean B1+B6  |
| Weights (subject of variation) | 16.10 kg      |