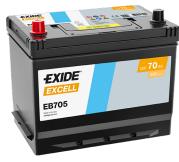

## **Excell EB705**

| Part number                    | EB705         |
|--------------------------------|---------------|
| Technology                     | Flooded       |
| EAN/GTIN                       | 3661024034449 |
| Voltage                        | 12 V          |
| Capacity                       | 70.0 Ah       |
| CCA                            | 540 A         |
| Length                         | 270 mm        |
| Width                          | 173 mm        |
| Height                         | 222 mm        |
| Box size                       | D26           |
| Polarity                       | ETN 1         |
| Terminal Type                  | EN taper post |
| Hold Down                      | Korean B1+B6  |
| Weights (subject of variation) | 16.10 kg      |