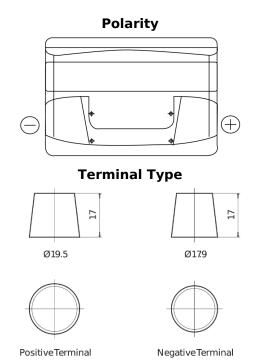

## Excell EB712

| Part number                    | EB712         |
|--------------------------------|---------------|
| Technology                     | Flooded       |
| EAN/GTIN                       | 3661024034647 |
| Voltage                        | 12 V          |
| Capacity                       | 71.0 Ah       |
| CCA                            | 670 A         |
| Length                         | 278 mm        |
| Width                          | 175 mm        |
| Height                         | 175 mm        |
| Box size                       | LB3           |
| Polarity                       | ETN 0         |
| Terminal Type                  | EN taper post |
| Hold Down                      | B13           |
| Weights (subject of variation) | 15.30 kg      |