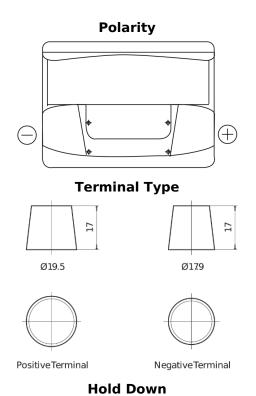

## Classic EC550

| Part number                    | EC550         |
|--------------------------------|---------------|
| Technology                     | Flooded       |
| EAN/GTIN                       | 3661024034807 |
| Voltage                        | 12 V          |
| Capacity                       | 55.0 Ah       |
| CCA                            | 460 A         |
| Length                         | 242 mm        |
| Width                          | 175 mm        |
| Height                         | 190 mm        |
| Box size                       | L02           |
| Polarity                       | ETN 0         |
| Terminal Type                  | EN taper post |
| Hold Down                      | B13           |
| Weights (subject of variation) | 13.50 kg      |

5 notches

loss or damage claimed to have arisen as a result. Some products may not be available in your local market.