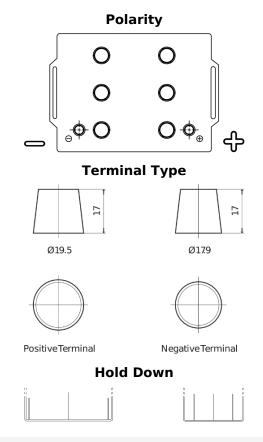

## StartPRO EG145A

| Part number                    | EG145A        |
|--------------------------------|---------------|
| Technology                     | Flooded       |
| EAN/GTIN                       | 3661024035552 |
| Voltage                        | 12 V          |
| Capacity                       | 145.0 Ah      |
| CCA                            | 1000 A        |
| Length                         | 360 mm        |
| Width                          | 253 mm        |
| Height                         | 240 mm        |
| Box size                       | F21           |
| Polarity                       | ETN 6         |
| Terminal Type                  | EN taper post |
| Hold Down                      | В0            |
| Weights (subject of variation) | 38.10 kg      |