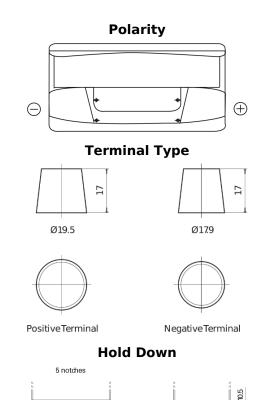

## PowerPRO Agri&Construction EJ1000

| Part number                    | EJ1000        |
|--------------------------------|---------------|
| Technology                     | Flooded       |
| EAN/GTIN                       | 3661024036986 |
| Voltage                        | 12 V          |
| Capacity                       | 100.0 Ah      |
| CCA                            | 850 A         |
| Length                         | 353 mm        |
| Width                          | 175 mm        |
| Height                         | 190 mm        |
| Box size                       | L05           |
| Polarity                       | ETN 0         |
| Terminal Type                  | EN taper post |
| Hold Down                      | B13           |
| Weights (subject of variation) | 21.80 kg      |