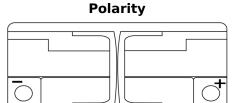

## **AGM EK1050**

| Part number         | EK1050        |
|---------------------|---------------|
| Technology          | AGM           |
| EAN/GTIN            | 3661024036504 |
| Voltage             | 12 V          |
| Capacity            | 105.0 Ah      |
| CCA                 | 950 A         |
| Length              | 392 mm        |
| Width               | 175 mm        |
| Height              | 190 mm        |
| Box size            | L06           |
| Polarity            | ETN 0         |
| Terminal Type       | EN taper post |
| Hold Down           | B13           |
| Weights (subject of | 29.00 kg      |
| variation)          |               |
|                     |               |