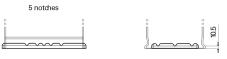

## **AGM EK1050**

| Part number         | EK1050        |
|---------------------|---------------|
| Technology          | AGM           |
| EAN/GTIN            | 3661024036504 |
| Voltage             | 12 V          |
| Capacity            | 105.0 Ah      |
| CCA                 | 950 A         |
| Length              | 392 mm        |
| Width               | 175 mm        |
| Height              | 190 mm        |
| Box size            | L06           |
| Polarity            | ETN 0         |
| Terminal Type       | EN taper post |
| Hold Down           | B13           |
| Weights (subject of | 29.00 kg      |
| variation)          |               |
|                     |               |