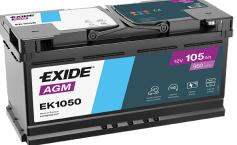

## **AGM EK1050**

| Part number         | EK1050        |
|---------------------|---------------|
| Technology          | AGM           |
| EAN/GTIN            | 3661024036504 |
| Voltage             | 12 V          |
| Capacity            | 105.0 Ah      |
| CCA                 | 950 A         |
| Length              | 392 mm        |
| Width               | 175 mm        |
| Height              | 190 mm        |
| Box size            | L06           |
| Polarity            | ETN 0         |
| Terminal Type       | EN taper post |
| Hold Down           | B13           |
| Weights (subject of | 29.00 kg      |
| variation)          |               |
|                     |               |