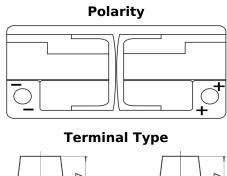

## **AGM EK1060**

| Part number                    | EK1060        |
|--------------------------------|---------------|
| Technology                     | AGM           |
| EAN/GTIN                       | 3661024037938 |
| Voltage                        | 12 V          |
| Capacity                       | 106.0 Ah      |
| CCA                            | 950 A         |
| Length                         | 392 mm        |
| Width                          | 175 mm        |
| Height                         | 190 mm        |
| Box size                       | L06           |
| Polarity                       | ETN 0         |
| Terminal Type                  | EN taper post |
| Hold Down                      | B13           |
| Weights (subject of variation) | 29.00 kg      |
|                                |               |