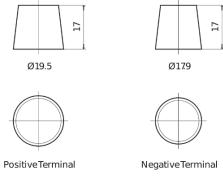

## **AGM EK1060**

| Part number                    | EK1060        |
|--------------------------------|---------------|
| Technology                     | AGM           |
| EAN/GTIN                       | 3661024037938 |
| Voltage                        | 12 V          |
| Capacity                       | 106.0 Ah      |
| CCA                            | 950 A         |
| Length                         | 392 mm        |
| Width                          | 175 mm        |
| Height                         | 190 mm        |
| Box size                       | L06           |
| Polarity                       | ETN 0         |
| Terminal Type                  | EN taper post |
| Hold Down                      | B13           |
| Weights (subject of variation) | 29.00 kg      |
|                                |               |