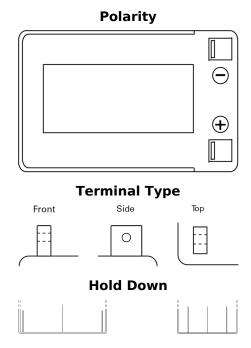

## **AGM EK143**

| Part number                    | EK143         |
|--------------------------------|---------------|
| Technology                     | AGM           |
| EAN/GTIN                       | 3661024036658 |
| Voltage                        | 12 V          |
| Capacity                       | 14.0 Ah       |
| CCA                            | 80 A          |
| Length                         | 150 mm        |
| Width                          | 100 mm        |
| Height                         | 100 mm        |
| Box size                       | C76           |
| Polarity                       | ETN 3         |
| Terminal Type                  | Screwed/Lug   |
| Hold Down                      | В0            |
| Weights (subject of variation) | 4.20 kg       |