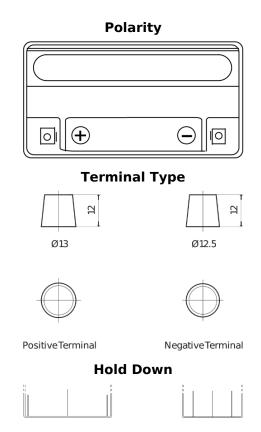

## **AGM EK151**

| Part number                    | EK151                  |
|--------------------------------|------------------------|
| Technology                     | AGM                    |
| EAN/GTIN                       | 3661024036597          |
| Voltage                        | 12 V                   |
| Capacity                       | 15.0 Ah                |
| CCA                            | 200 A                  |
| Length                         | 150 mm                 |
| Width                          | 90 mm                  |
| Height                         | 145 mm                 |
| Box size                       | C56                    |
| Polarity                       | ETN 1                  |
| Terminal Type                  | Small taper post (JLR) |
| Hold Down                      | В0                     |
| Weights (subject of variation) | 4.80 kg                |