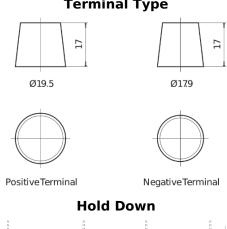

## **AGM EK508**

| Part number                    | EK508         |
|--------------------------------|---------------|
| Technology                     | AGM           |
| EAN/GTIN                       | 3661024036481 |
| Voltage                        | 12 V          |
| Capacity                       | 50.0 Ah       |
| CCA                            | 800 A         |
| Length                         | 260 mm        |
| Width                          | 173 mm        |
| Height                         | 206 mm        |
| Box size                       | G34           |
| Polarity                       | ETN 9         |
| Terminal Type                  | EN taper post |
| Hold Down                      | B7            |
| Weights (subject of variation) | 17.50 kg      |