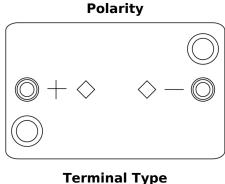

## **AGM EK508**

| Part number                    | EK508         |
|--------------------------------|---------------|
| Technology                     | AGM           |
| EAN/GTIN                       | 3661024036481 |
| Voltage                        | 12 V          |
| Capacity                       | 50.0 Ah       |
| CCA                            | 800 A         |
| Length                         | 260 mm        |
| Width                          | 173 mm        |
| Height                         | 206 mm        |
| Box size                       | G34           |
| Polarity                       | ETN 9         |
| Terminal Type                  | EN taper post |
| Hold Down                      | B7            |
| Weights (subject of variation) | 17.50 kg      |