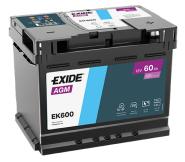

## **AGM EK600**

| Part number                    | EK600         |
|--------------------------------|---------------|
| Technology                     | AGM           |
| EAN/GTIN                       | 3661024036498 |
| Voltage                        | 12 V          |
| Capacity                       | 60.0 Ah       |
| CCA                            | 680 A         |
| Length                         | 242 mm        |
| Width                          | 175 mm        |
| Height                         | 190 mm        |
| Box size                       | L02           |
| Polarity                       | ETN 0         |
| Terminal Type                  | EN taper post |
| Hold Down                      | B13           |
| Weights (subject of variation) | 17.90 kg      |
|                                |               |