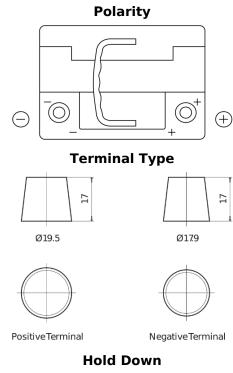

## **AGM EK600**

| Part number                    | EK600         |
|--------------------------------|---------------|
| Technology                     | AGM           |
| EAN/GTIN                       | 3661024036498 |
| Voltage                        | 12 V          |
| Capacity                       | 60.0 Ah       |
| CCA                            | 680 A         |
| Length                         | 242 mm        |
| Width                          | 175 mm        |
| Height                         | 190 mm        |
| Box size                       | L02           |
| Polarity                       | ETN 0         |
| Terminal Type                  | EN taper post |
| Hold Down                      | B13           |
| Weights (subject of variation) | 17.90 kg      |
|                                |               |