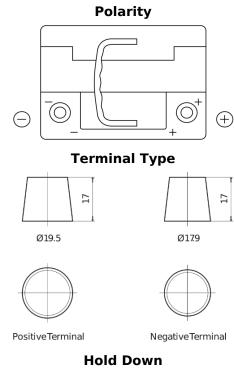

## **AGM EK620**

| Part number                    | EK620         |
|--------------------------------|---------------|
| Technology                     | AGM           |
| EAN/GTIN                       | 3661024037891 |
| Voltage                        | 12 V          |
| Capacity                       | 62.0 Ah       |
| CCA                            | 680 A         |
| Length                         | 242 mm        |
| Width                          | 175 mm        |
| Height                         | 190 mm        |
| Box size                       | L02           |
| Polarity                       | ETN 0         |
| Terminal Type                  | EN taper post |
| Hold Down                      | B13           |
| Weights (subject of variation) | 17.90 kg      |
|                                |               |