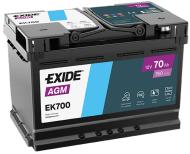

## **AGM EK700**

| Part number                    | EK700         |
|--------------------------------|---------------|
| Technology                     | AGM           |
| EAN/GTIN                       | 3661024035712 |
| Voltage                        | 12 V          |
| Capacity                       | 70.0 Ah       |
| CCA                            | 760 A         |
| Length                         | 278 mm        |
| Width                          | 175 mm        |
| Height                         | 190 mm        |
| Box size                       | L03           |
| Polarity                       | ETN 0         |
| Terminal Type                  | EN taper post |
| Hold Down                      | B13           |
| Weights (subject of variation) | 20.60 kg      |