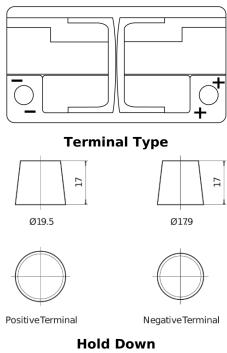

## **AGM EK820**

**Polarity** 

| _                              |               |
|--------------------------------|---------------|
| Part number                    | EK820         |
| Technology                     | AGM           |
| EAN/GTIN                       | 3661024037914 |
| Voltage                        | 12 V          |
| Capacity                       | 82.0 Ah       |
| CCA                            | 800 A         |
| Length                         | 315 mm        |
| Width                          | 175 mm        |
| Height                         | 190 mm        |
| Box size                       | L04           |
| Polarity                       | ETN 0         |
| Terminal Type                  | EN taper post |
| Hold Down                      | B13           |
| Weights (subject of variation) | 23.30 kg      |