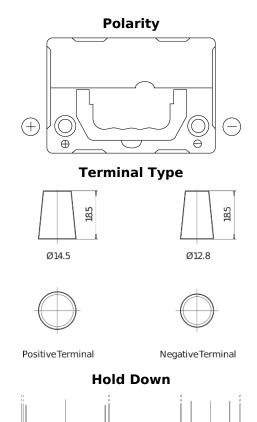

## **Excell EB357**

| Part number                    | EB357          |
|--------------------------------|----------------|
| Technology                     | Flooded        |
| EAN/GTIN                       | 3661024034340  |
| Voltage                        | 12 V           |
| Capacity                       | 35 Ah          |
| CCA                            | 240 A          |
| Length                         | 187 mm         |
| Width                          | 127 mm         |
| Height                         | 220 mm         |
| Box size                       | B19            |
| Polarity                       | ETN 1          |
| Terminal Type                  | JIS taper post |
| Hold Down                      | В0             |
| Weights (subject of variation) | 8.90 kg        |