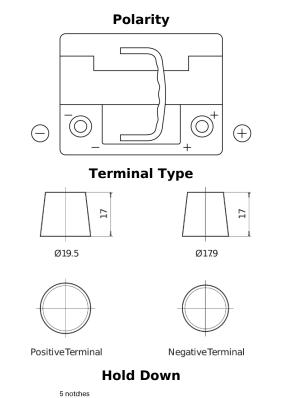

## **EFB EL550**

| Part number                    | EL550         |
|--------------------------------|---------------|
| Technology                     | EFB           |
| EAN/GTIN                       | 3661024036757 |
| Voltage                        | 12 V          |
| Capacity                       | 55.0 Ah       |
| CCA                            | 540 A         |
| Length                         | 207 mm        |
| Width                          | 175 mm        |
| Height                         | 190 mm        |
| Box size                       | L01           |
| Polarity                       | ETN 0         |
| Terminal Type                  | EN taper post |
| Hold Down                      | B13           |
| Weights (subject of variation) | 14.10 kg      |