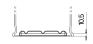

## **EFB EL600**

| Part number                    | EL600         |
|--------------------------------|---------------|
| Technology                     | EFB           |
| EAN/GTIN                       | 3661024035682 |
| Voltage                        | 12 V          |
| Capacity                       | 60.0 Ah       |
| CCA                            | 640 A         |
| Length                         | 242 mm        |
| Width                          | 175 mm        |
| Height                         | 190 mm        |
| Box size                       | L02           |
| Polarity                       | ETN 0         |
| Terminal Type                  | EN taper post |
| Hold Down                      | B13           |
| Weights (subject of variation) | 17.00 kg      |