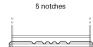

## **EFB EL600**

| Part number                    | EL600         |
|--------------------------------|---------------|
| Technology                     | EFB           |
| EAN/GTIN                       | 3661024035682 |
| Voltage                        | 12 V          |
| Capacity                       | 60.0 Ah       |
| CCA                            | 640 A         |
| Length                         | 242 mm        |
| Width                          | 175 mm        |
| Height                         | 190 mm        |
| Box size                       | L02           |
| Polarity                       | ETN 0         |
| Terminal Type                  | EN taper post |
| Hold Down                      | B13           |
| Weights (subject of variation) | 17.00 kg      |