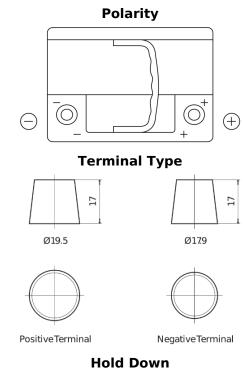

## **EFB EL600**

| Part number                    | EL600         |
|--------------------------------|---------------|
| Technology                     | EFB           |
| EAN/GTIN                       | 3661024035682 |
| Voltage                        | 12 V          |
| Capacity                       | 60.0 Ah       |
| CCA                            | 640 A         |
| Length                         | 242 mm        |
| Width                          | 175 mm        |
| Height                         | 190 mm        |
| Box size                       | L02           |
| Polarity                       | ETN 0         |
| Terminal Type                  | EN taper post |
| Hold Down                      | B13           |
| Weights (subject of variation) | 17.00 kg      |