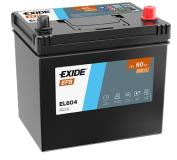

## **EFB EL604**

| Part number                    | EL604         |
|--------------------------------|---------------|
| Technology                     | EFB           |
| EAN/GTIN                       | 3661024036566 |
| Voltage                        | 12 V          |
| Capacity                       | 60.0 Ah       |
| CCA                            | 520 A         |
| Length                         | 230 mm        |
| Width                          | 173 mm        |
| Height                         | 222 mm        |
| Box size                       | D23           |
| Polarity                       | ETN 0         |
| Terminal Type                  | EN taper post |
| Hold Down                      | В0            |
| Weights (subject of variation) | 15.80 kg      |