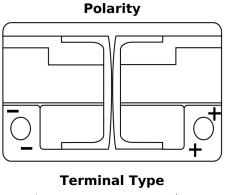

## **EFB EL700**

| Part number                    | EL700         |
|--------------------------------|---------------|
| Technology                     | EFB           |
| EAN/GTIN                       | 3661024035699 |
| Voltage                        | 12 V          |
| Capacity                       | 70.0 Ah       |
| CCA                            | 760 A         |
| Length                         | 278 mm        |
| Width                          | 175 mm        |
| Height                         | 190 mm        |
| Box size                       | L03           |
| Polarity                       | ETN 0         |
| Terminal Type                  | EN taper post |
| Hold Down                      | B13           |
| Weights (subject of variation) | 19.30 kg      |