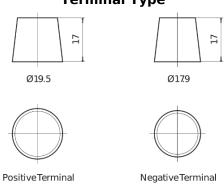

## **EFB EL700**

| Part number                    | EL700         |
|--------------------------------|---------------|
| Technology                     | EFB           |
| EAN/GTIN                       | 3661024035699 |
| Voltage                        | 12 V          |
| Capacity                       | 70.0 Ah       |
| CCA                            | 760 A         |
| Length                         | 278 mm        |
| Width                          | 175 mm        |
| Height                         | 190 mm        |
| Box size                       | L03           |
| Polarity                       | ETN 0         |
| Terminal Type                  | EN taper post |
| Hold Down                      | B13           |
| Weights (subject of variation) | 19.30 kg      |