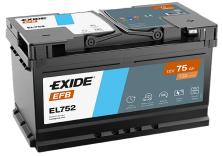

## **EFB EL752**

| Part number                    | EL752         |
|--------------------------------|---------------|
| Technology                     | EFB           |
| EAN/GTIN                       | 3661024036559 |
| Voltage                        | 12 V          |
| Capacity                       | 75.0 Ah       |
| CCA                            | 730 A         |
| Length                         | 315 mm        |
| Width                          | 175 mm        |
| Height                         | 175 mm        |
| Box size                       | LB4           |
| Polarity                       | ETN 0         |
| Terminal Type                  | EN taper post |
| Hold Down                      | B13           |
| Weights (subject of variation) | 18.60 kg      |

## Polarity Terminal Type Ø19.5 Ø179 PositiveTerminal Hold Down 5 notches

Design, features and specifications are subject to change without notice. We disclaim any representation or warranty, express or implied, concerning the data or recommendations, and in no event shall be liable for any loss or damage claimed to have arisen as a result. Some products may not be available in your local market.