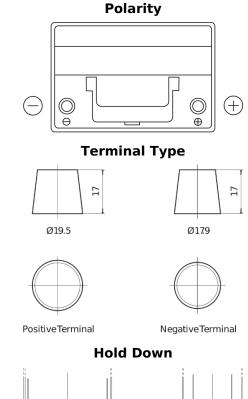

## **EFB EL754**

| Part number                    | EL754         |
|--------------------------------|---------------|
| Technology                     | EFB           |
| EAN/GTIN                       | 3661024037631 |
| Voltage                        | 12 V          |
| Capacity                       | 75.0 Ah       |
| CCA                            | 750 A         |
| Length                         | 260 mm        |
| Width                          | 173 mm        |
| Height                         | 222 mm        |
| Box size                       | D26           |
| Polarity                       | ETN 0         |
| Terminal Type                  | EN taper post |
| Hold Down                      | В0            |
| Weights (subject of variation) | 19.00 kg      |