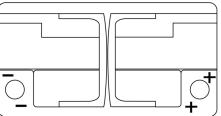

**



## EFB EL800





| Part number                    | EL800         |
|--------------------------------|---------------|
| Technology                     | EFB           |
| EAN/GTIN                       | 3661024035705 |
| Voltage                        | 12 V          |
| Capacity                       | 80.0 Ah       |
| CCA                            | 800 A         |
| Length                         | 315 mm        |
| Width                          | 175 mm        |
| Height                         | 190 mm        |
| Box size                       | L04           |
| Polarity                       | ETN 0         |
| Terminal Type                  | EN taper post |
| Hold Down                      | B13           |
| Weights (subject of variation) | 22.10 kg      |

Polarity



## **Terminal Type**



17



Ø17.9

NegativeTerminal

17

PositiveTerminal

**Hold Down** 



Design, features and specifications are subject to change without notice. We disclaim any representation or warranty, express or implied, concerning the data or recommendations, and in no event shall be liable for any loss or damage claimed to have arisen as a result. Some products may not be available in your local market.